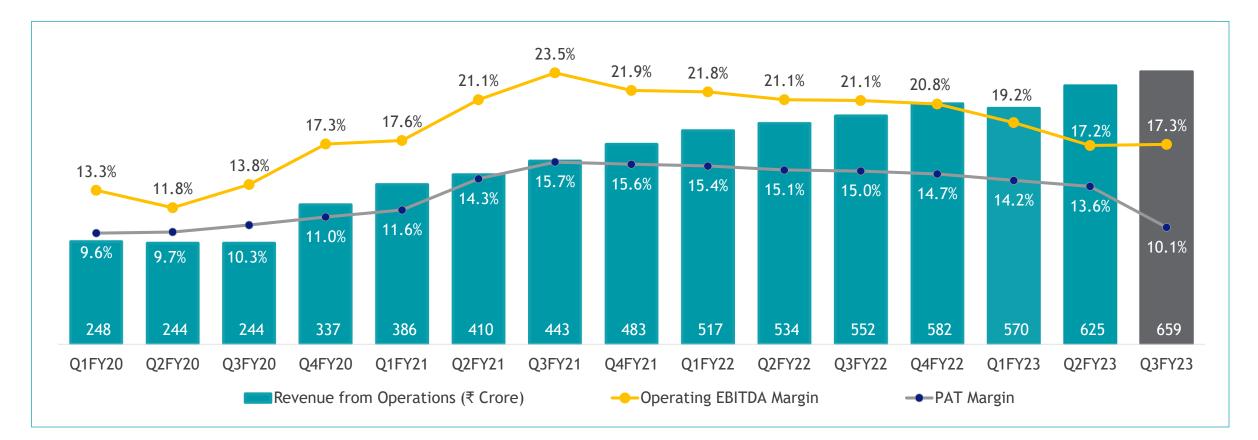

# **HIGHLIGHTS OF Q3FY23**

Revenue Growth Year-on-Year (CC) 20.0%

Operating EBITDA (Q3) Margin 17.3% 12month Order backlog<br/>Year-on-Year Growth (CC)29.7%

000

Q3FY23 revenue at ₹ 658.7 Crore

Revenue grew by 5.3% QoQ

Q3FY23 Op. EBITDA ₹ 113.7 Crore

Op. EBITDA grew by 5.9% QoQ

12 Months Order backlog at ₹ 1,705.8 Crore

12 months order backlog grew by 5.3% QoQ (CC\*)

Declared Interim Dividend of 140% or Rs 7 per share

## **CONSOLIDATED FINANCIAL SUMMARY - Q3FY23**

|                      | Key Performance Metrics           | Q3FY23 | Q2FY23 | Q3FY22 | QoQ<br>Growth                                                                    | YoY<br>Growth |
|----------------------|-----------------------------------|--------|--------|--------|----------------------------------------------------------------------------------|---------------|
| Revenue              | Revenue from Operations (\$mn)    | \$80.1 | \$78.1 | \$73.6 | 3.1% (CC)                                                                        | 20.0% (CC)    |
|                      | Revenue from Operations (₹ Crore) | 658.7  | 625.3  | 551.9  | 5.3%                                                                             | 19.3%         |
|                      | Other Income (₹ Crore)            | 6.0    | 6.9    | 5.7    | (12.7)%                                                                          | 5.1%          |
|                      | Total Income (₹ Crore)            | 664.7  | 632.2  | 557.7  | 5.1%                                                                             | 19.2%         |
| Margins<br>(₹ Crore) | Op. EBITDA                        | 113.7  | 107.4  | 116.2  | 5.9%                                                                             | (2.2)%        |
|                      | PBT                               | 91.9   | 117.3  | 109.8  | (21.6)%                                                                          | (16.3)%       |
|                      | PAT                               | 67.1   | 86.2   | 83.5   | (22.1)%                                                                          | (19.6)%       |
| Margin (%)           | Op. EBITDA                        | 17.3%  | 17.2%  | 21.1%  | 9bps                                                                             | (380)bps      |
|                      | PBT                               | 13.8%  | 18.6%  | 19.7%  | (472)bps                                                                         | (587)bps      |
|                      | PAT                               | 10.1%  | 13.6%  | 15.0%  | (354)bps                                                                         | (487)bps      |
| EPS (₹)              | Basic                             | 21.3   | 26.3   | 24.8   |                                                                                  |               |
|                      | Diluted                           | 20.9   | 25.8   | 24.2   | 33<br>24<br>24<br>24<br>24<br>24<br>24<br>24<br>24<br>24<br>24<br>24<br>24<br>24 |               |