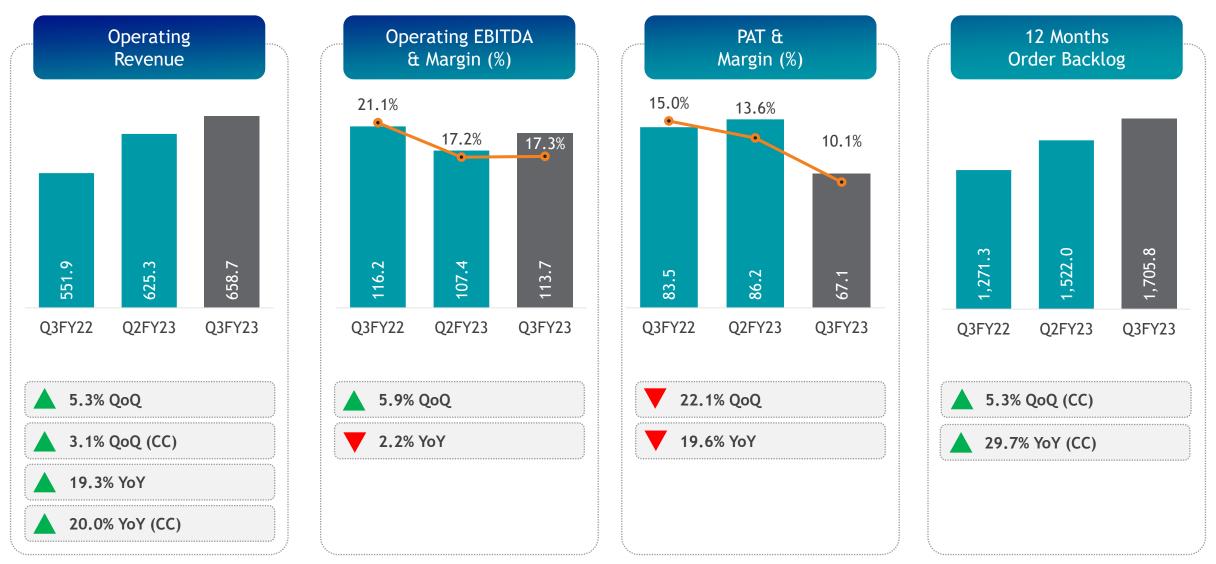

# **HIGHLIGHTS OF Q3FY23**

Revenue Growth Year-on-Year (CC) 20.0%

Operating EBITDA (Q3) Margin 17.3% 12month Order backlog<br/>Year-on-Year Growth (CC)29.7%

000

Q3FY23 revenue at ₹ 658.7 Crore

Revenue grew by 5.3% QoQ

Q3FY23 Op. EBITDA ₹ 113.7 Crore

Op. EBITDA grew by 5.9% QoQ

12 Months Order backlog at ₹ 1,705.8 Crore

12 months order backlog grew by 5.3% QoQ (CC\*)

Declared Interim Dividend of 140% or Rs 7 per share

## **CONSOLIDATED FINANCIAL SUMMARY - Q3FY23**

|                      | Key Performance Metrics           | Q3FY23 | Q2FY23 | Q3FY22 | QoQ<br>Growth                                                                    | YoY<br>Growth |
|----------------------|-----------------------------------|--------|--------|--------|----------------------------------------------------------------------------------|---------------|
| Revenue              | Revenue from Operations (\$mn)    | \$80.1 | \$78.1 | \$73.6 | 3.1% (CC)                                                                        | 20.0% (CC)    |
|                      | Revenue from Operations (₹ Crore) | 658.7  | 625.3  | 551.9  | 5.3%                                                                             | 19.3%         |
|                      | Other Income (₹ Crore)            | 6.0    | 6.9    | 5.7    | (12.7)%                                                                          | 5.1%          |
|                      | Total Income (₹ Crore)            | 664.7  | 632.2  | 557.7  | 5.1%                                                                             | 19.2%         |
| Margins<br>(₹ Crore) | Op. EBITDA                        | 113.7  | 107.4  | 116.2  | 5.9%                                                                             | (2.2)%        |
|                      | PBT                               | 91.9   | 117.3  | 109.8  | (21.6)%                                                                          | (16.3)%       |
|                      | PAT                               | 67.1   | 86.2   | 83.5   | (22.1)%                                                                          | (19.6)%       |
| Margin (%)           | Op. EBITDA                        | 17.3%  | 17.2%  | 21.1%  | 9bps                                                                             | (380)bps      |
|                      | PBT                               | 13.8%  | 18.6%  | 19.7%  | (472)bps                                                                         | (587)bps      |
|                      | PAT                               | 10.1%  | 13.6%  | 15.0%  | (354)bps                                                                         | (487)bps      |
| EPS (₹)              | Basic                             | 21.3   | 26.3   | 24.8   |                                                                                  |               |
|                      | Diluted                           | 20.9   | 25.8   | 24.2   | 33<br>24<br>24<br>24<br>24<br>24<br>24<br>24<br>24<br>24<br>24<br>24<br>24<br>24 |               |