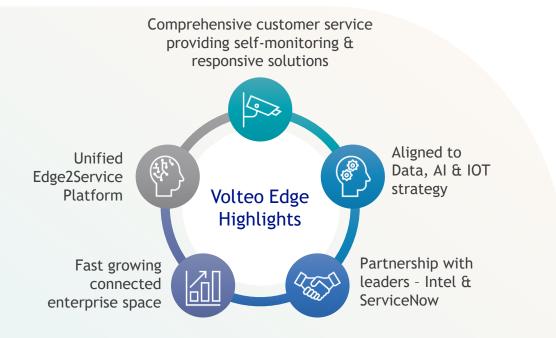

# INVESTMENT WILL ACCELERATE MASTEK'S ABILITY TO PENETRATE THE EMERGING CONNECTED ENTERPRISE MARKET

EDGE<sup>™</sup>

Volteo Edge - an IoT Edge PaaS provider and an Intel & ServiceNow Partner, has established first of its kind Edge2Service (E2S) ecosystem

Mastek aims to strengthen its customer service management & field engineering services to a more secure, intelligent, responsive, and connected ecosystem

Volteo Edge strategically bridges IOT with Workflow creating E2S ecosystem

Edge-2-Service: Leading a new wave of digitization for connected enterprises