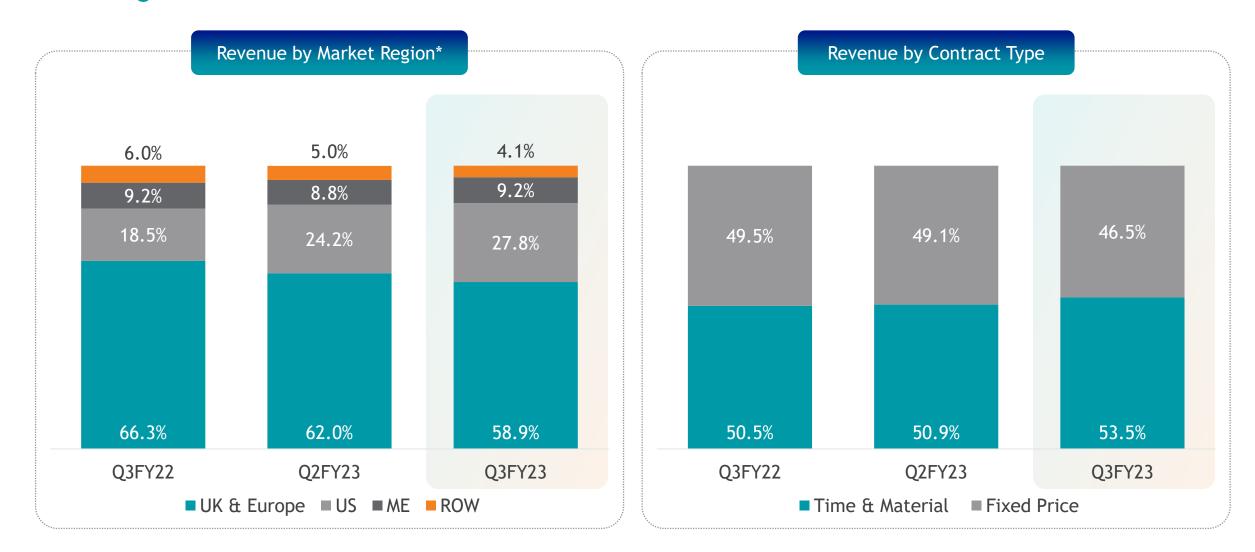

### **REVENUE ANALYSIS Q3FY23 - CONSOLIDATED** Balancing Our Portfolio

\* ROW includes India, Singapore, Malaysia and Australia

Note:

\* Previous quarters have been restated as per latest terminology

\*\* Pause in a key program in a large healthcare account during the year