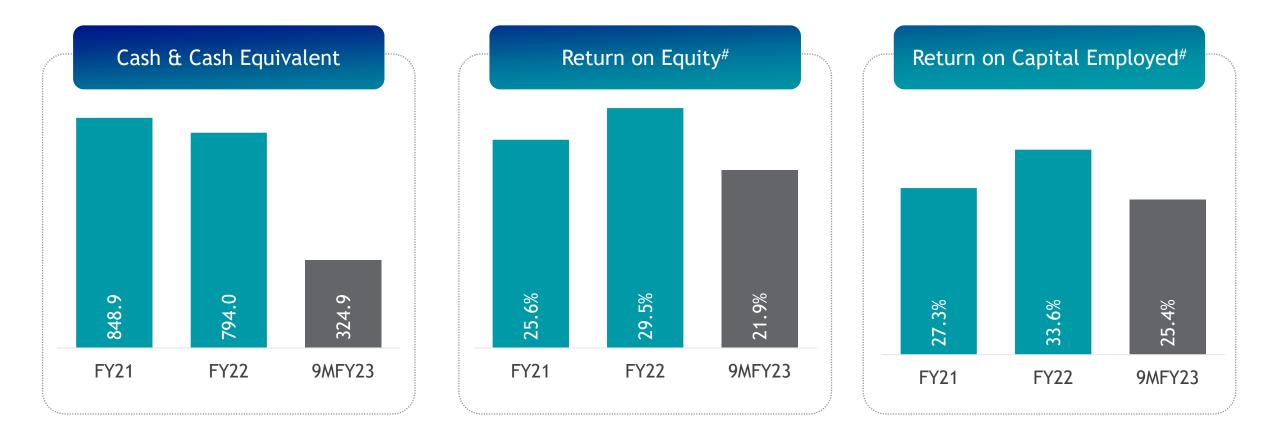

## BALANCE SHEET METRICS 9MFY23 - CONSOLIDATED Figures In ₹ Crore

The Cash & Cash Equivalents have declined during the year as a result of MST acquisition

# Return on Equity = PAT/Average Networth; Return on Capital Employed = EBIT/Average Capital Employed