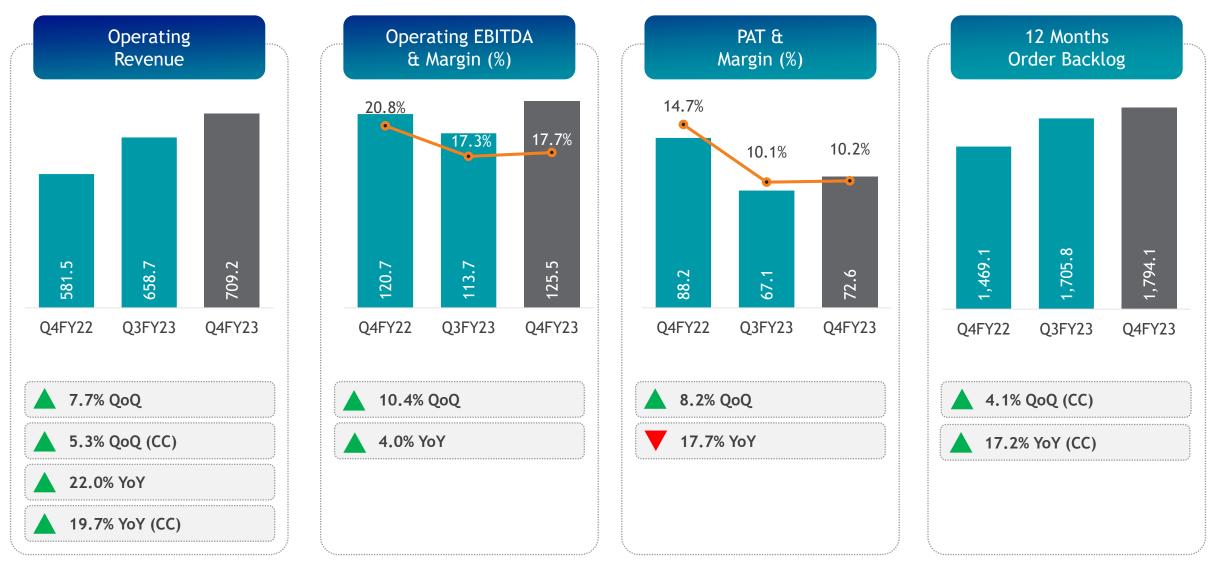

# **HIGHLIGHTS OF Q4FY23**

Revenue Growth Year-on-Year 22.0%

Operating EBITDA (Q4) 17.7%

12month Order backlog<br/>Year-on-Year Growth (CC)17.2%

Q4FY23 revenue at ₹ 709.2 Crore

Revenue grew by 7.7% QoQ 5.3% QoQ (CC\*) Q4FY23 Op. EBITDA ₹ 125.5 Crore

Op. EBITDA grew by 10.4% QoQ 12 Months Order backlog at ₹ 1,794.1 Crore

12 months order backlog grew by 4.1% QoQ (CC\*)

Proposed Final Dividend of 240% or ₹ 12 per share

## **CONSOLIDATED FINANCIAL SUMMARY - Q4FY23**

|                      | Key Performance Metrics           | Q4FY23 | Q3FY23 | Q4FY22 | QoQ<br>Growth | YoY<br>Growth |
|----------------------|-----------------------------------|--------|--------|--------|---------------|---------------|
| Revenue              | Revenue from Operations (\$mn)    | \$86.3 | \$80.1 | \$77.2 | 5.3% (CC)     | 19.7% (CC)    |
|                      | Revenue from Operations (₹ Crore) | 709.2  | 658.7  | 581.5  | 7.7%          | 22.0%         |
|                      | Other Income (₹ Crore)            | (0.4)  | 6.0    | 17.9   | (106.8)%      | (102.3)%      |
|                      | Total Income (₹ Crore)            | 708.8  | 664.7  | 599.5  | 6.6%          | 18.2%         |
|                      | Op. EBITDA                        | 125.5  | 113.7  | 120.7  | 10.4%         | 4.0%          |
| Margins<br>(₹ Crore) | PBT                               | 96.3   | 91.9   | 123.9  | 4.7%          | (22.3)%       |
|                      | PAT                               | 72.6   | 67.1   | 88.2   | 8.2%          | (17.7)%       |
|                      | Op. EBITDA                        | 17.7%  | 17.3%  | 20.8%  | 44bps         | (305)bps      |
| Margin (%)           | PBT                               | 13.6%  | 13.8%  | 20.7%  | (25)bps       | (710)bps      |
|                      | PAT                               | 10.2%  | 10.1%  | 14.7%  | 14bps         | (448)bps      |
|                      | Basic                             | 23.9   | 21.3   | 26.7   |               |               |
| EPS (₹)              | Diluted                           | 23.5   | 20.9   | 26.1   |               |               |