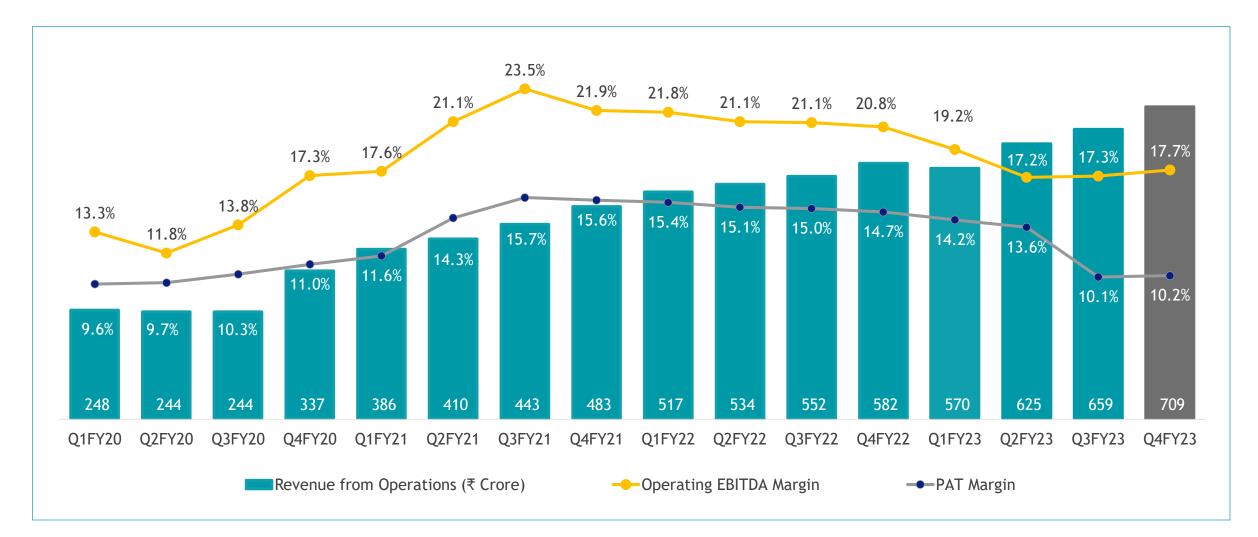

# **HIGHLIGHTS OF Q4FY23**

Revenue Growth Year-on-Year 22.0%

Operating EBITDA (Q4) 17.7%

12month Order backlog<br/>Year-on-Year Growth (CC)17.2%

Q4FY23 revenue at ₹ 709.2 Crore

Revenue grew by 7.7% QoQ 5.3% QoQ (CC\*) Q4FY23 Op. EBITDA ₹ 125.5 Crore

Op. EBITDA grew by 10.4% QoQ 12 Months Order backlog at ₹ 1,794.1 Crore

12 months order backlog grew by 4.1% QoQ (CC\*)

Proposed Final Dividend of 240% or ₹ 12 per share

## **CONSOLIDATED FINANCIAL SUMMARY - Q4FY23**

|                      | Key Performance Metrics           | Q4FY23 | Q3FY23 | Q4FY22 | QoQ<br>Growth | YoY<br>Growth |
|----------------------|-----------------------------------|--------|--------|--------|---------------|---------------|
| Revenue              | Revenue from Operations (\$mn)    | \$86.3 | \$80.1 | \$77.2 | 5.3% (CC)     | 19.7% (CC)    |
|                      | Revenue from Operations (₹ Crore) | 709.2  | 658.7  | 581.5  | 7.7%          | 22.0%         |
|                      | Other Income (₹ Crore)            | (0.4)  | 6.0    | 17.9   | (106.8)%      | (102.3)%      |
|                      | Total Income (₹ Crore)            | 708.8  | 664.7  | 599.5  | 6.6%          | 18.2%         |
|                      | Op. EBITDA                        | 125.5  | 113.7  | 120.7  | 10.4%         | 4.0%          |
| Margins<br>(₹ Crore) | PBT                               | 96.3   | 91.9   | 123.9  | 4.7%          | (22.3)%       |
|                      | PAT                               | 72.6   | 67.1   | 88.2   | 8.2%          | (17.7)%       |
|                      | Op. EBITDA                        | 17.7%  | 17.3%  | 20.8%  | 44bps         | (305)bps      |
| Margin (%)           | PBT                               | 13.6%  | 13.8%  | 20.7%  | (25)bps       | (710)bps      |
|                      | PAT                               | 10.2%  | 10.1%  | 14.7%  | 14bps         | (448)bps      |
|                      | Basic                             | 23.9   | 21.3   | 26.7   |               |               |
| EPS (₹)              | Diluted                           | 23.5   | 20.9   | 26.1   |               |               |