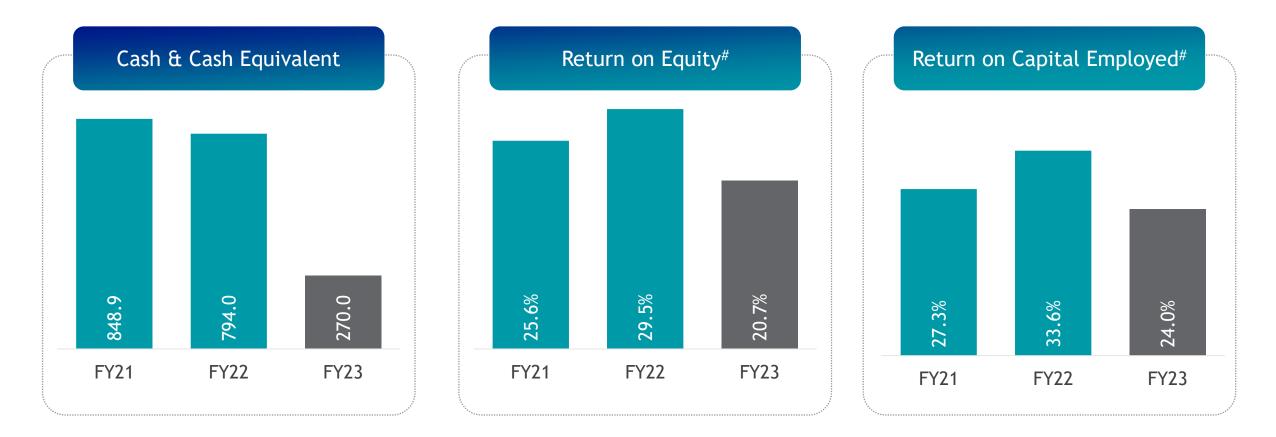

### BALANCE SHEET METRICS FY23 - CONSOLIDATED Figures In ₹ Crore

### The Cash & Cash Equivalents have declined during the year as a result of MST acquisition

# Return on Equity = PAT/Average Networth; Return on Capital Employed = EBIT/Average Capital Employed

Investor Presentation | Earning Deck