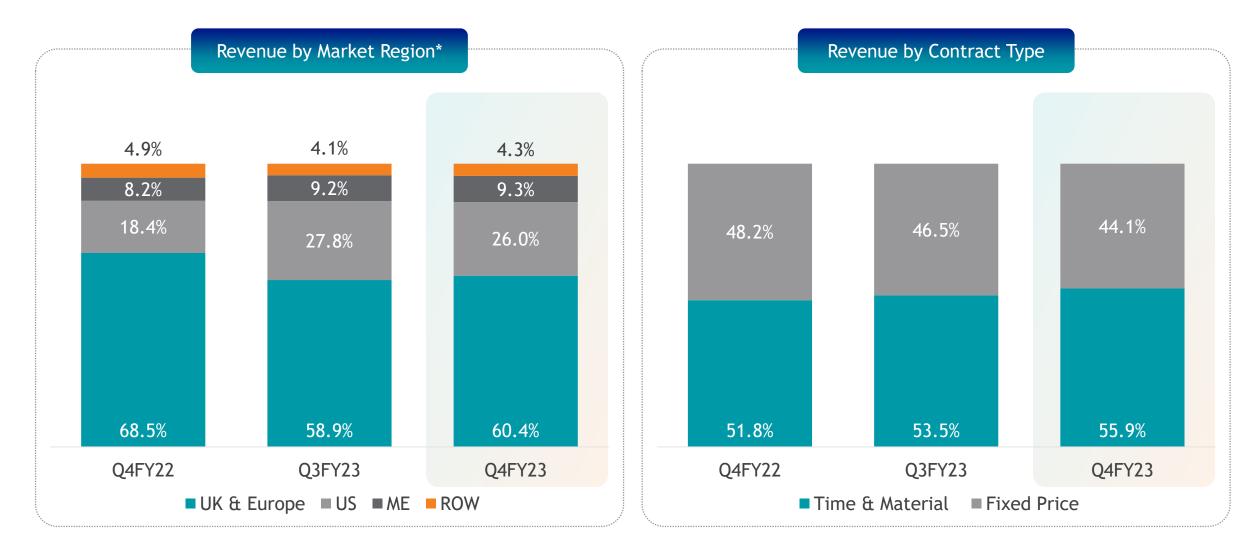

### **REVENUE ANALYSIS Q4FY23 - CONSOLIDATED** Balancing Our Portfolio

\* ROW includes India, Singapore, Malaysia and Australia

Investor Presentation | Earning Deck

Note:

\* Previous quarters have been restated as per latest grouping

\*\* Pause in a key program in a large healthcare account during the year

# Financial Services includes consultancy/ professional services