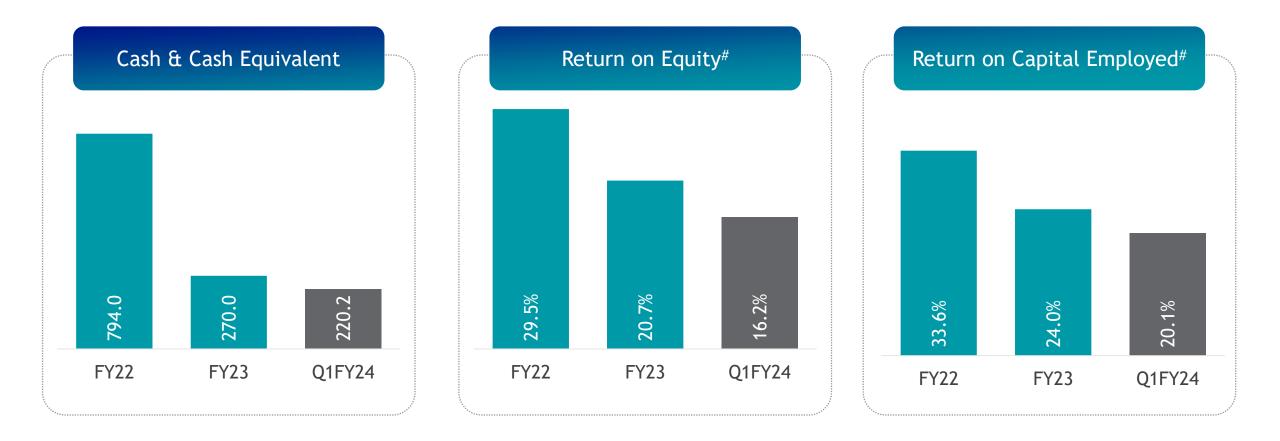

### BALANCE SHEET METRICS Q1FY24 - CONSOLIDATED Figures In ₹ Crore

# Return on Equity = PAT/Average Networth; Return on Capital Employed = EBIT/Average Capital Employed