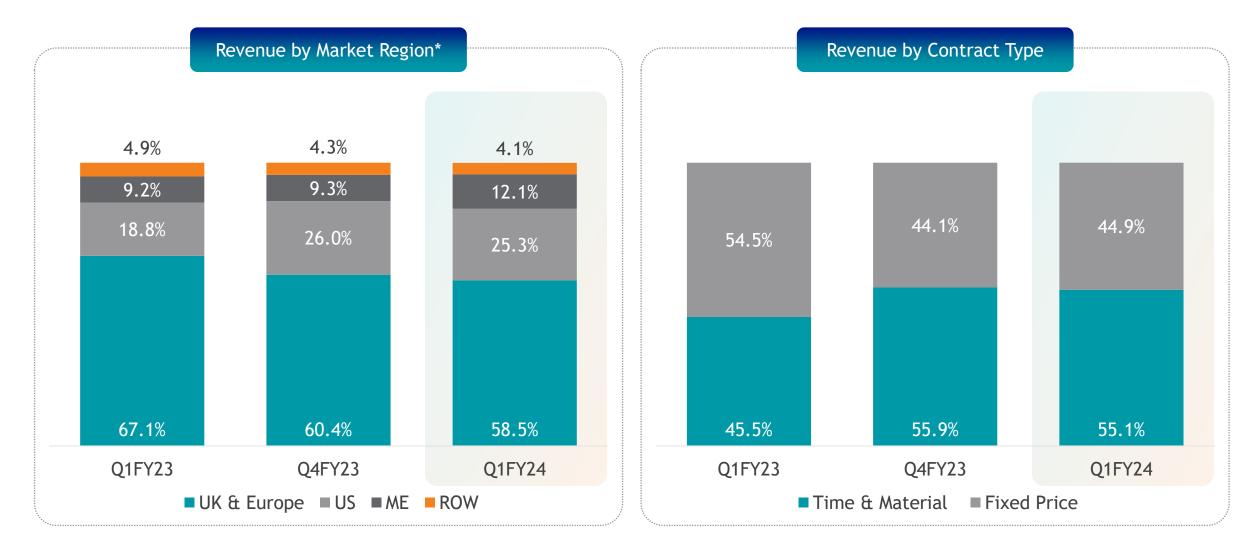

### **REVENUE ANALYSIS Q1FY24 - CONSOLIDATED** Balancing Our Portfolio

\* ROW includes India, Singapore, Malaysia and Australia