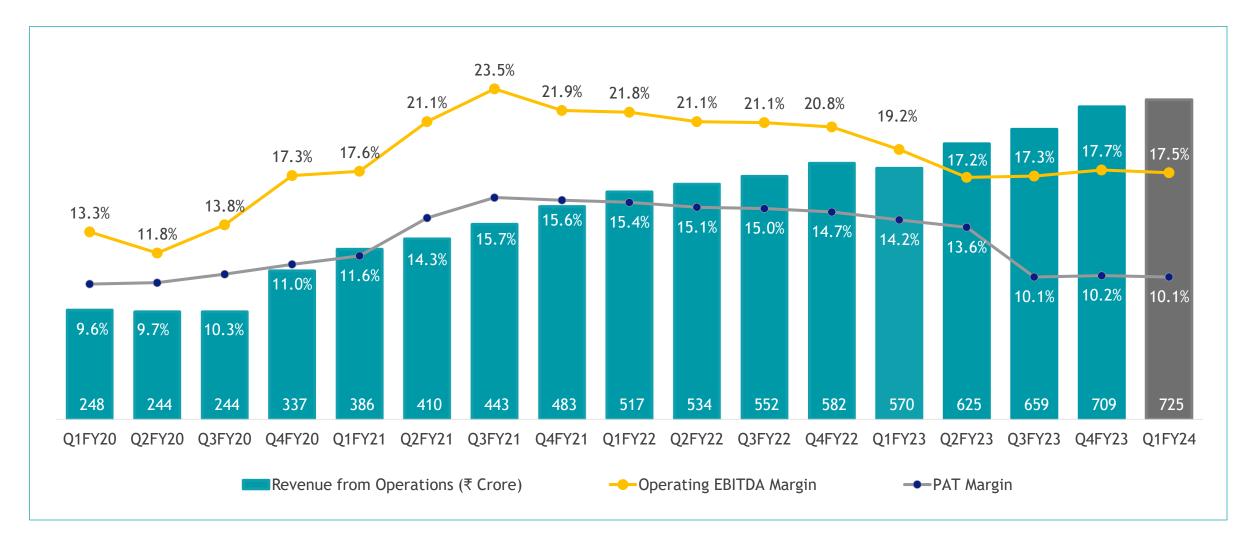

# **HIGHLIGHTS OF Q1FY24**

Revenue Growth Year-on-Year 27.2%

Operating EBITDA Margin 17.5%

12month Order backlog Year-on-Year Growth 16.9%

Q1FY24 revenue at ₹ 725.3 Crore

Revenue grew by 2.3% QoQ 20.2% YoY (CC\*) Q1FY24 Op. EBITDA ₹ 127.0 Crore

Op. EBITDA grew by 16.3% YoY 12 Months Order backlog at ₹ 1,763.9 Crore 12 months order backlog grew by

9.7% YoY (CC\*)

Mastek signs definitive agreement to acquire BizAnalytica, LLC - a data cloud & modernization specialist

# **CONSOLIDATED FINANCIAL HIGHLIGHTS Q1FY24**

Comparison: Quarter-on-quarter & Year-on-year (Figures In ₹ Crore)

# **CONSOLIDATED FINANCIAL SUMMARY - Q1FY24**

|                      | Key Performance Metrics           | Q1FY24 | Q4FY23 | Q1FY23 | QoQ<br>Growth | YoY<br>Growth |
|----------------------|-----------------------------------|--------|--------|--------|---------------|---------------|
| Revenue              | Revenue from Operations (\$mn)    | \$88.1 | \$86.3 | \$73.6 | 0.4% (CC)     | 20.2% (CC)    |
|                      | Revenue from Operations (₹ Crore) | 725.3  | 709.2  | 570.3  | 2.3%          | 27.2%         |
|                      | Other Income (₹ Crore)            | 2.4    | (0.4)  | 25.8   | 675.6%        | (90.8%)       |
|                      | Total Income (₹ Crore)            | 727.6  | 708.8  | 596.0  | 2.7%          | 22.1%         |
| Margins<br>(₹ Crore) | Op. EBITDA                        | 127.0  | 125.5  | 109.2  | 1.2%          | 16.3%         |
|                      | PBT                               | 100.3  | 96.3   | 121.9  | 4.2%          | (17.7)%       |
|                      | PAT                               | 73.5   | 72.6   | 84.4   | 1.3%          | (12.8)%       |
| Margin (%)           | Op. EBITDA                        | 17.5%  | 17.7%  | 19.2%  | (19)bps       | (164)bps      |
|                      | PBT                               | 13.8%  | 13.6%  | 20.5%  | 21bps         | (667)bps      |
|                      | PAT                               | 10.1%  | 10.2%  | 14.2%  | (14)bps       | (405)bps      |
| EPS (₹)              | Basic                             | 23.0   | 23.9   | 25.7   |               |               |
|                      | Diluted                           | 22.7   | 23.5   | 25.1   |               |               |