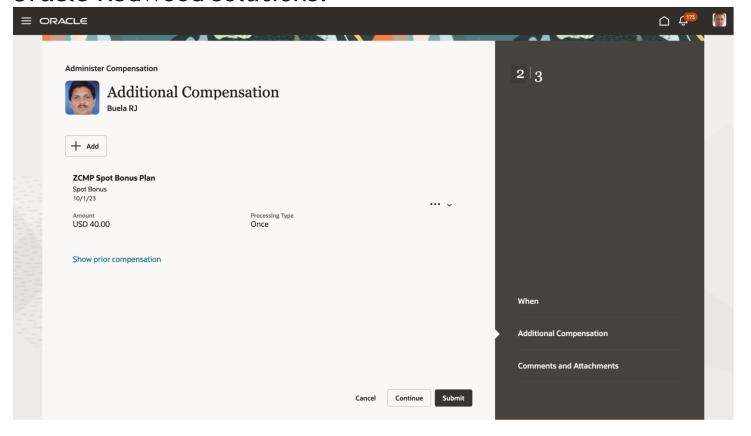

#### REDWOOD EXPERIENCE FOR INDIVIDUAL **COMPENSATION PLAN**

Compensation

#### **Details:**

The Individual Compensation Plan page re-created with the Redwood toolkit, after enabling the Redwood experience.

#### **Business Benefit:**

This feature allows to view Individual Compensation page in Redwood's high-fidelity mode.