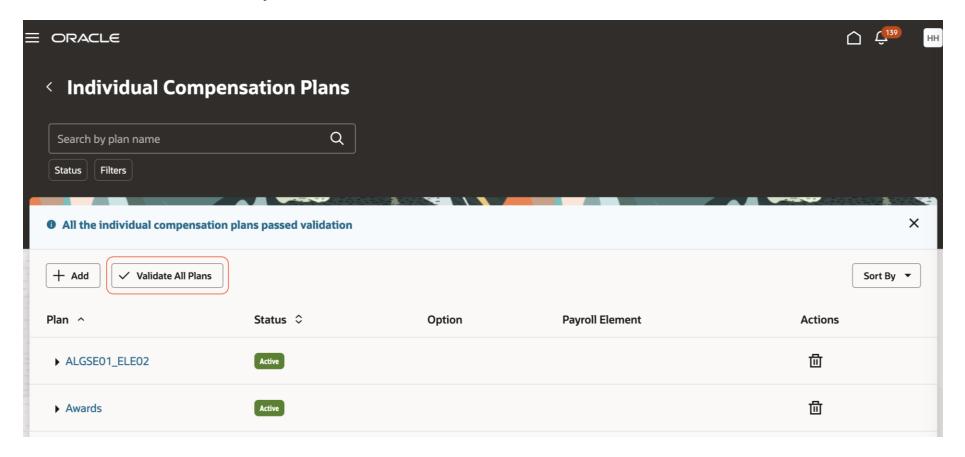

#### REDWOOD EXPERIENCE FOR INDIVIDUAL **COMPENSATION PLAN**

Compensation

#### **Details:**

The Individual Compensation Plan page re-created with the Redwood toolkit, after enabling the Redwood experience.

#### The Individual Compensation Plan Info Tab