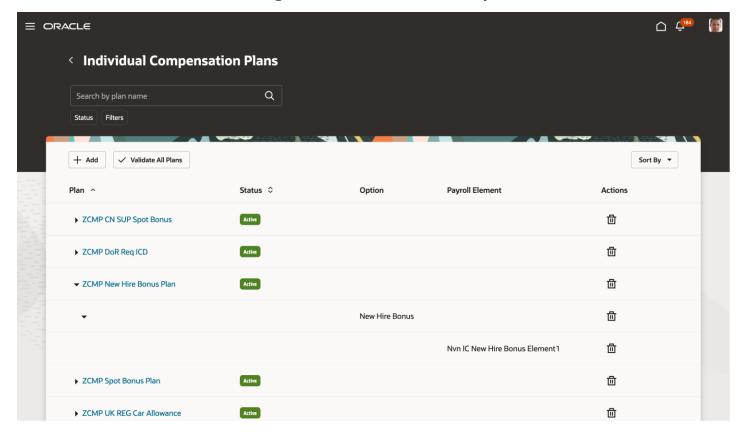

#### MAINTAIN ATTACHMENTS IN REDWOOD INDIVIDUAL **COMPENSATION PAGES**

#### **Details:**

People can maintain attachments on the Redwood Individual Compensation pages and in the actions.

#### **Business Benefit:**

This feature allows to view Individual Compensation page in Redwood's high-fidelity mode.

#### MAINTAIN ATTACHMENTS IN REDWOOD INDIVIDUAL **COMPENSATION PAGES**

Compensation