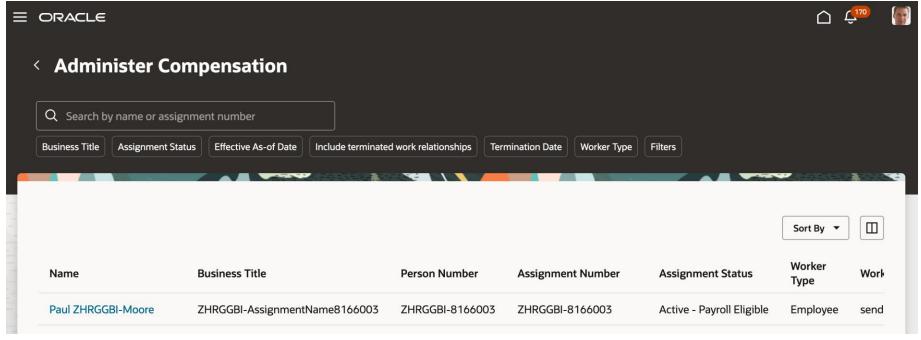

#### REDWOOD EXPERIENCE FOR ADMINISTER **COMPENSATION PAGES**

#### **Details:**

The HR specialists can now utilize the Redwood Administer Compensation page re-created with the Redwood toolkit.

#### **Business Benefit:**

This feature allows HR Specialist experience Administer Compensation page in Redwood's high-fidelity mode.