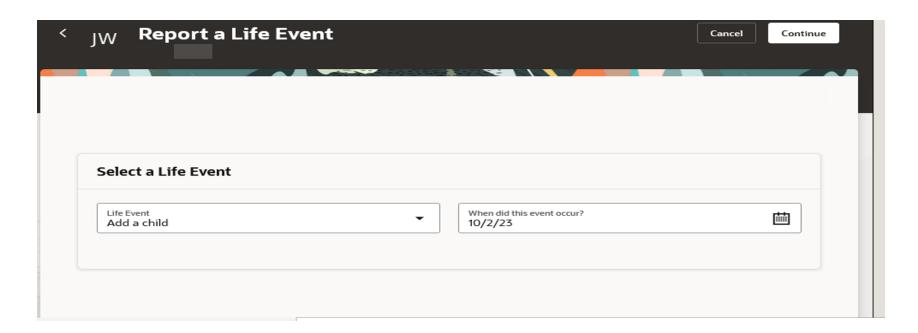

## REDWOOD EXPERIENCE FOR SELF SERVICE BENEFITS SELF REPORT A LIFE EVENT PAGE

Benefit

#### **Details:**

The Self-Service Benefits Self Report a Life Event page was recreated in the Redwood Toolset to improve the user experience by providing the same consistent functionality across Redwood pages. The functionality of the page remains the same.

#### **Business Benefit:**

This feature allows experience of Self-Service Benefits Self Report a Life Event page in Redwood's high-fidelity mode.