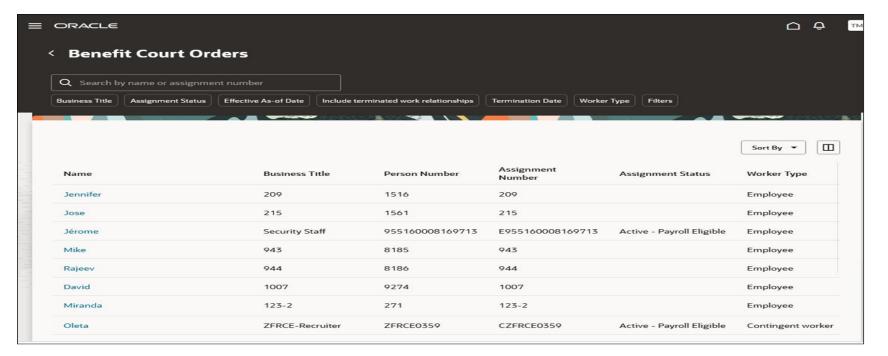

#### REDWOOD EXPERIENCE FOR BENEFITS SERVICE CENTER **COURT ORDER PAGE**

Benefit

#### **Details:**

The Benefits Service Center Court Order page was recreated in the Redwood Toolset to improve the user experience by providing the consistent functionality across Redwood The pages. functionality of the page remains the same.

#### **Business Benefit:**

This feature allows experience Benefits Service Center Court Order page in Redwood's highfidelity mode.