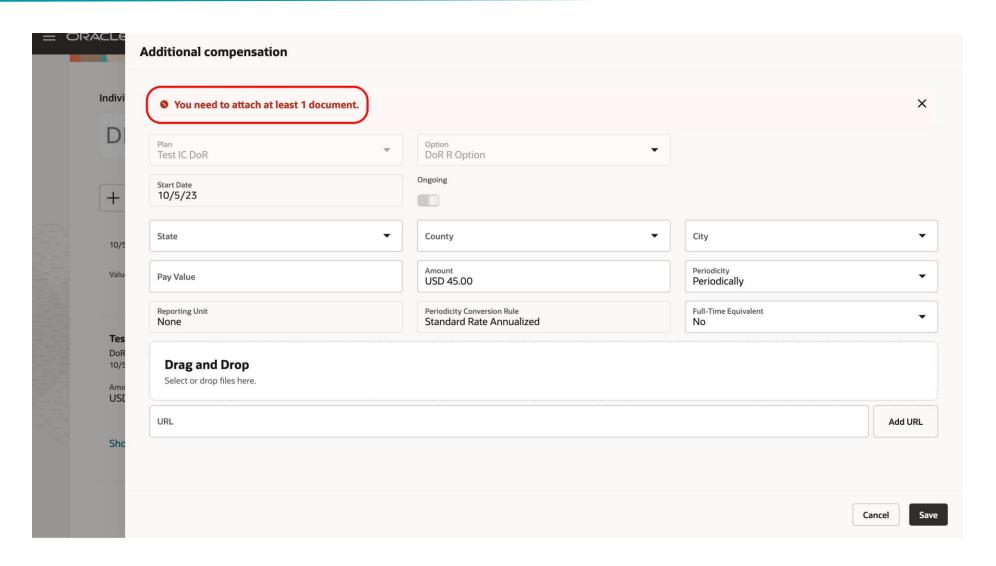

#### MAINTAIN ATTACHMENTS IN REDWOOD INDIVIDUAL **COMPENSATION PAGES**

#### **Details:**

People can maintain attachments on the Redwood Individual Compensation pages and in the actions.

#### **Business Benefit:**

This feature allows to view Individual Compensation page in Redwood's high-fidelity mode.