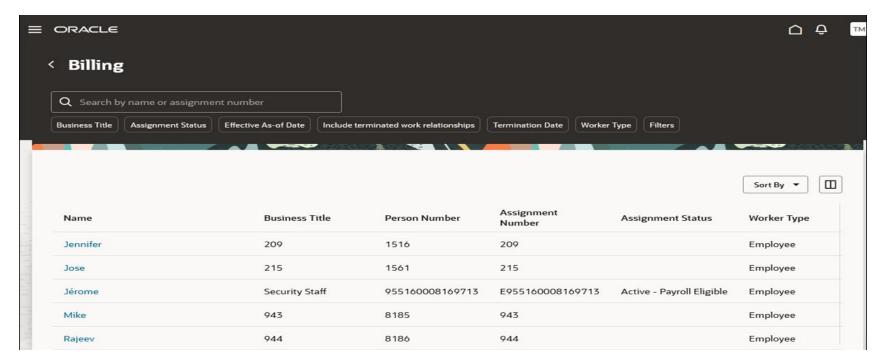

#### REDWOOD EXPERIENCE FOR BENEFITS SERVICE CENTER BENEFITS BILLING PAGE

Benefit

#### **Details:**

The Benefits Service Center Benefits Billing page was recreated in the Redwood Toolset to improve the user experience by providing the same consistent functionality across Redwood pages. The functionality of the page remains the same.

#### **Business Benefit:**

This feature allows experience Benefits Service Center Benefits Billing page in Redwood's highfidelity mode.