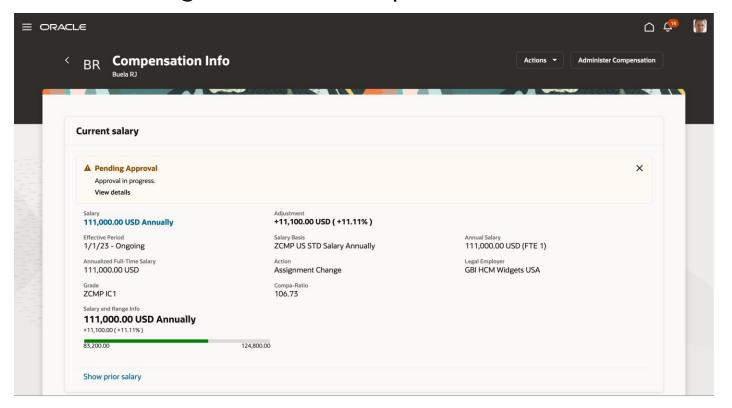

#### REDWOOD EXPERIENCE FOR COMPENSATION INFO

Compensation

#### **Details:**

The Compensation Info page is re-created with the Redwood toolkit, after enabling the Redwood experience.

#### **Business Benefit:**

This feature allows to view Compensation Info page in Redwood's high-fidelity mode.