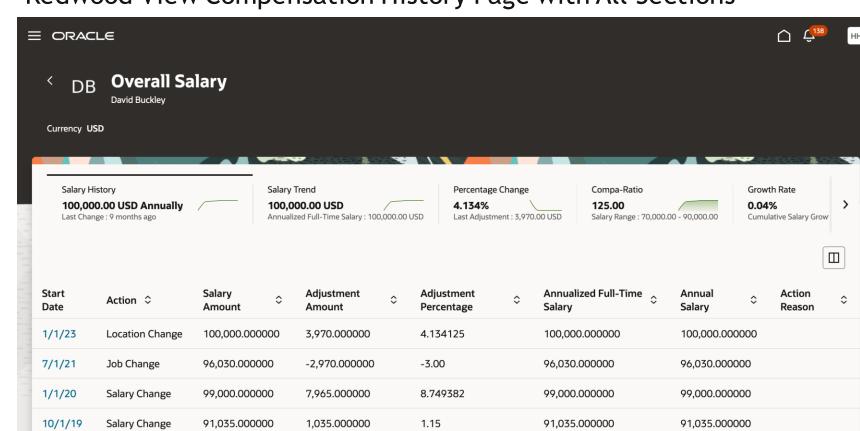

#### Redwood View Compensation History Page with All Sections

800.00

90.000.000000

10.000.000000

90.000.000000

10,000,000000

80.000.000000

Compensation

Salary Change

Hire

90.000.000000

10.000.000000

1/1/11

2/19/06