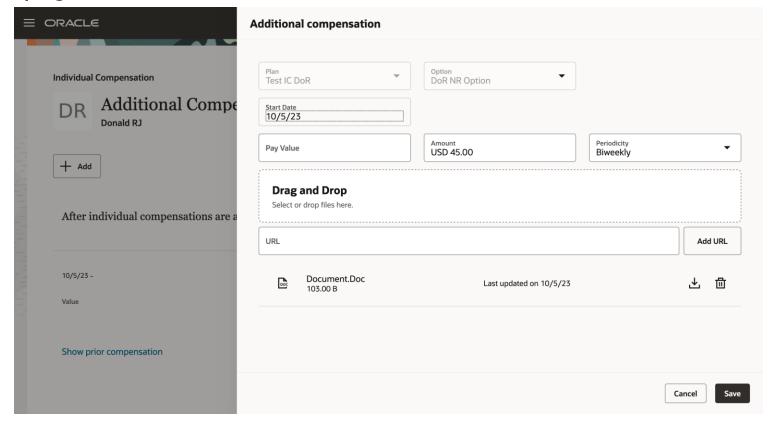

#### **Details:**

People can maintain attachments on the Redwood Individual Compensation pages and in the actions.

#### **Business Benefit:**

This feature allows to view Individual Compensation page in Redwood's high-fidelity mode.