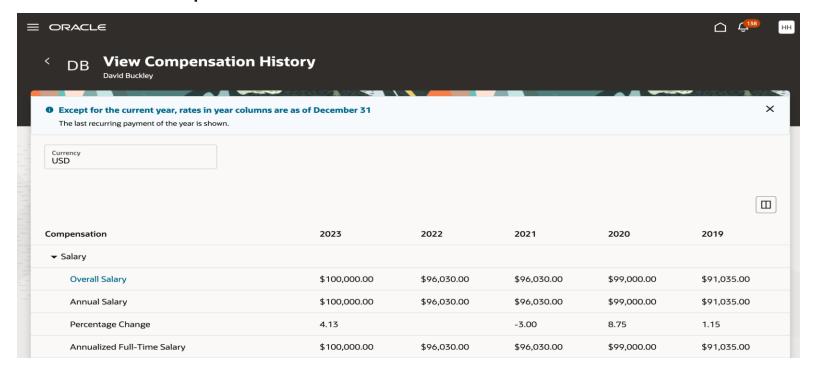

#### REDWOOD EXPERIENCE FOR VIEW COMPENSATION **HISTORY**

Compensation

#### **Details:**

The View Compensation History page is re-created with the Redwood toolkit, which needs to be enabled.

To see more historical details about a compensation item, click the link in the Compensation column.

#### **Business Benefit:**

This feature allows to View Compensation History page in Redwood's high-fidelity mode.

#### REDWOOD EXPERIENCE FOR VIEW COMPENSATION **HISTORY**

#### Redwood View Compensation History Page with All Sections

800.00

90.000.000000

10.000.000000

90.000.000000

10,000,000000

80.000.000000

Compensation

Salary Change

Hire

90.000.000000

10.000.000000

1/1/11

2/19/06