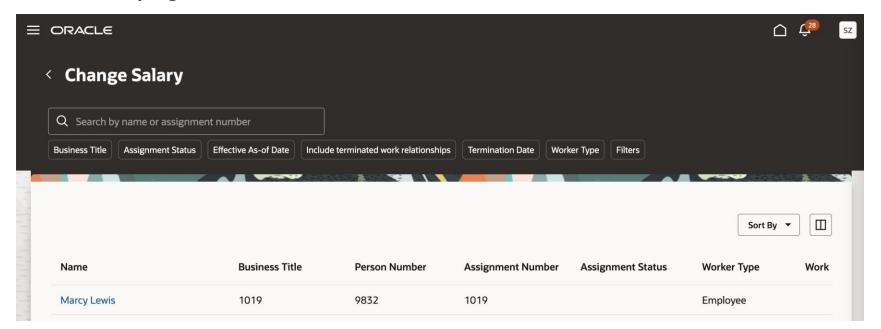

#### REDWOOD EXPERIENCE FOR HR SPECIALIST'S CHANGE **SALARY**

#### **Details:**

The HR specialists and compensation managers can use the Change Salary page re-created with the Redwood toolkit, after enabling the Redwood experience. Earlier only line managers could use this redwood page.

#### **Business Benefit:**

This feature allows the HR specialists and compensation managers to view Change Salary page in Redwood UI.