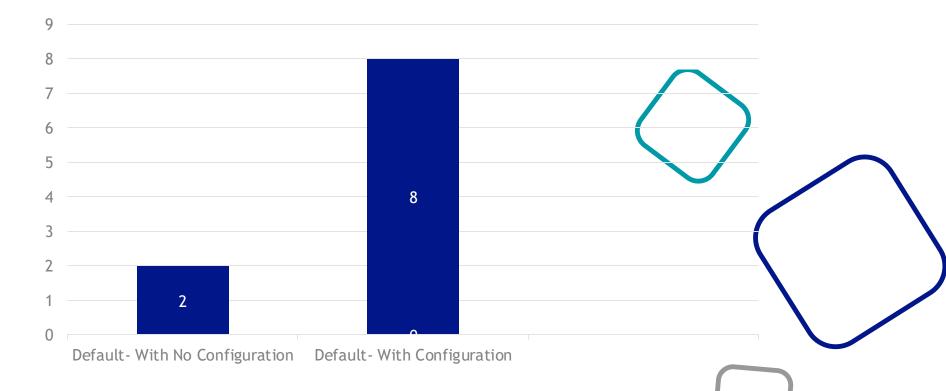

## QUICK WIN - DEFAULT WITH NO CONFIGURATION

## QUICK WINS - DEFAULT WITH CONFIGURATION